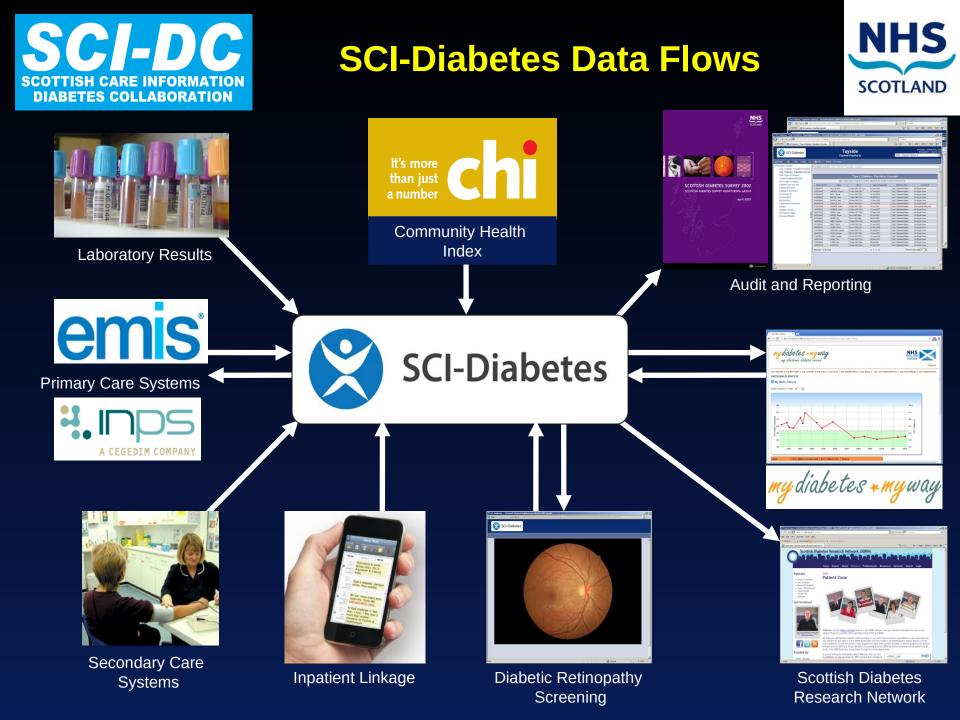

## **MDMW Personal Health Record**

- Limited to key diabetes data
- Information to explain clinical measurements
- Feedback processes to report errors
- Full system audit trail
- Live since December 2010
- Available to anyone with diabetes in Scotland