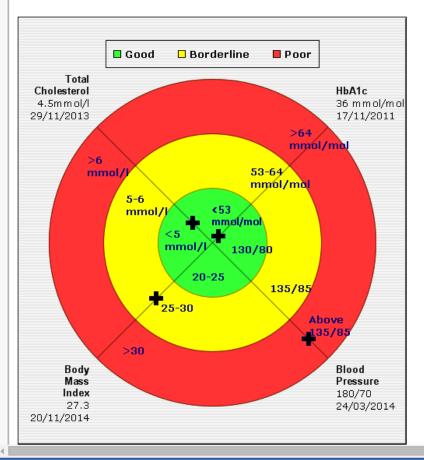

🔆 My Target Chart

C dev3.hictest.dundee.ac.uk/patientaccess/targetchart.aspx

*my diabe tes + my way* ...my electronic diabetes record

×

my preferences | logout

my details | my lifestyle | my results | my eyes | my feet | my medication | my diary | my correspondence | my recordings | my summaries

### My Target Chart

8)(8)(8) (8)

☆ 〓

🔆 My Eye Screening

C dev3.hictest.dundee.ac.uk/patientaccess/eyescreening.aspx

my diabe tes + my way

my preferences | logout

my details | my lifestyle | my results | my eyes | my feet | my medication | my diary | my correspondence | my recordings | my summaries