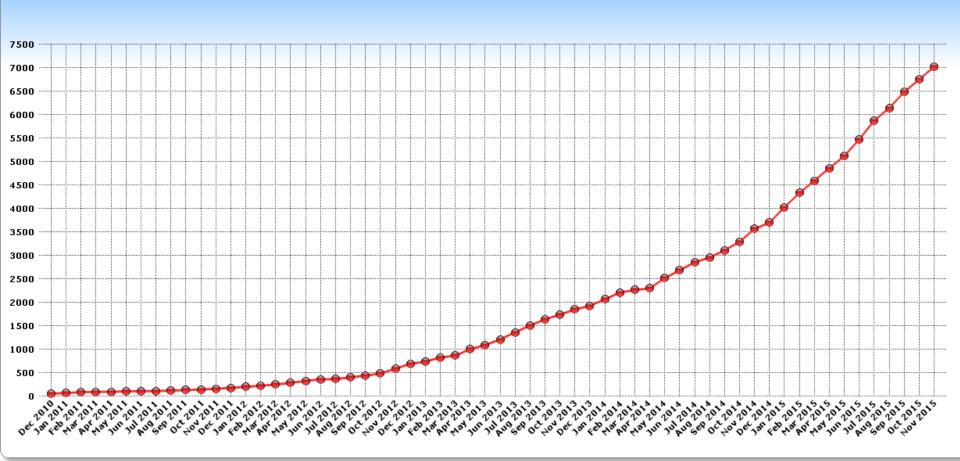

## **MDMW Personal Health Record**

- Limited to key diabetes data
- Information to explain clinical measurements
- Feedback processes to report errors
- Full system audit trail
- Live since December 2010
- Available to anyone with diabetes in Scotland