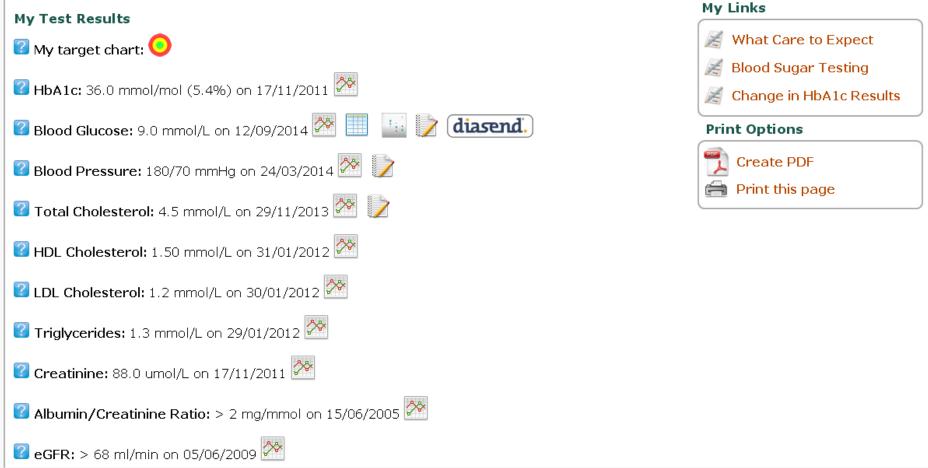

🔆 My Lifestyle

🔆 My Test Results

C 🗋 dev3.hictest.dundee.ac.uk/patientaccess/testresults.aspx

my diabe tes + my way

my preferences | logout

my details | my lifestyle | my results | my eyes | my feet | my medication | my diary | my correspondence | my recordings | my summaries ARCHIBALD MACKIE

## 🕜 My HbA1c History

Select period to view All

| Date             | IFCC HbA1c (mmol/mol) | DCCT HbA1c(%)         | Source                                   |
|------------------|-----------------------|-----------------------|------------------------------------------|
| 12/07/2008 18:56 | 48.0                  | 6.5%                  | Tayside Practice 1 - GPASS, Primary Care |
| 24/08/2007       | 45.0                  | 6.3%                  | Tayside Practice 1 - GPASS, Primary Care |
|                  |                       | <b>_</b> . <b>_</b> . |                                          |