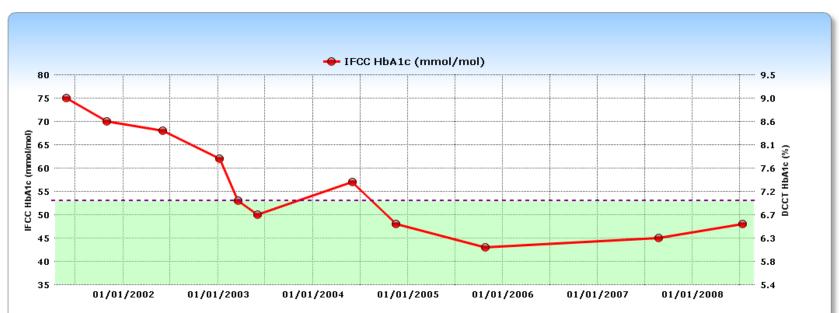

## 🕜 My HbA1c History

Select period to view All

| Date             | IFCC HbA1c (mmol/mol) | DCCT HbA1c(%)         | Source                                   |
|------------------|-----------------------|-----------------------|------------------------------------------|
| 12/07/2008 18:56 | 48.0                  | 6.5%                  | Tayside Practice 1 - GPASS, Primary Care |
| 24/08/2007       | 45.0                  | 6.3%                  | Tayside Practice 1 - GPASS, Primary Care |
|                  |                       | <b>_</b> . <b>_</b> . |                                          |

🔆 My Target Chart

C dev3.hictest.dundee.ac.uk/patientaccess/targetchart.aspx

*my diabe tes + my way* ...my electronic diabetes record

×

my preferences | logout

my details | my lifestyle | my results | my eyes | my feet | my medication | my diary | my correspondence | my recordings | my summaries