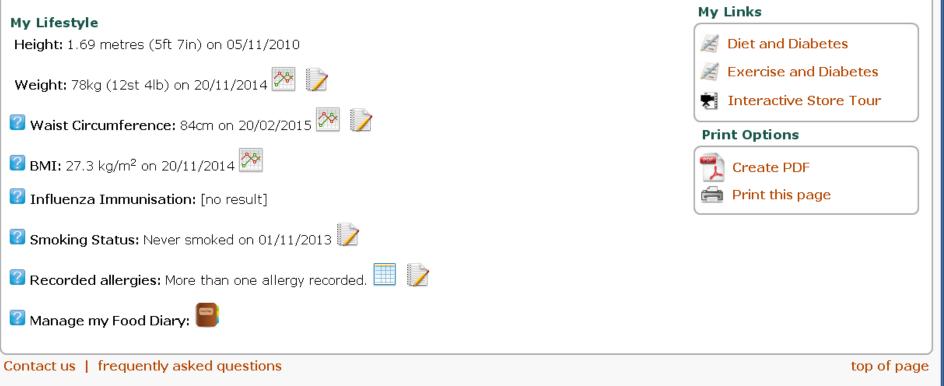

## ARCHIBALD MACKIE

🔆 My Lifestyle

☆ =

×

| my diabe tes *                                | My Diabetes My Way ×                                                                                                                                                                                                                                                                 | SCOTLAND               |
|-----------------------------------------------|--------------------------------------------------------------------------------------------------------------------------------------------------------------------------------------------------------------------------------------------------------------------------------------|------------------------|
| ,,,,mg 00000 0110 urubed                      | ← → C 🗋 dev3.hictest.dundee.ac.uk/patientaccess/definition.aspx?item=BMI ☆ ≡                                                                                                                                                                                                         | my preferences   logou |
| my details   my lifestyle   my r              |                                                                                                                                                                                                                                                                                      | lings   my summaries   |
| ARCHIBALD MACKIE                              | <i>my diabetes + my way</i><br>the interactive diabetes website                                                                                                                                                                                                                      |                        |
| My Lifestyle                                  |                                                                                                                                                                                                                                                                                      |                        |
| Height: 1.69 metres (5ft 7in)                 | the interactive diabetes website                                                                                                                                                                                                                                                     | nd Diabetes            |
| <b>Weight:</b> 78kg (12st 4lb) on 20          | ВМІ                                                                                                                                                                                                                                                                                  | ise and Diabetes       |
| Weight: Yokg (1250 Hb) of 20                  | Body Mass Index (BMI) is a measurement of your weight in relation to your height. It is used by healthcare professionals to assess if an                                                                                                                                             | ctive Store Tour       |
| <b>Waist Circumference:</b> 84cr              | índividual's weight is putting their health at risk.                                                                                                                                                                                                                                 | ions                   |
| <b>BMI:</b> 27.3 kg/m <sup>2</sup> on 20/11/2 | For people of European extraction is best to keep your BMI in the range between 18 and 25 kg/m2 to reduce the risk of associated health                                                                                                                                              | te PDF                 |
| Influenza Immunisation: [                     | problems.                                                                                                                                                                                                                                                                            | this page              |
| Smoking Status: Never smo                     | In higher risk populations (e.g. South Asian and Chinese), the BMI<br>threshold associated with health problems is lower, for example BMI<br>>23 kg/m2 may be associated with increase risk of health problems and<br>BMI>27.5kg/m2 considered high risk (equivalent to >30 kg/m2 in |                        |
| <b>Recorded allergies:</b> More t             | Caucassian populations).                                                                                                                                                                                                                                                             |                        |
| 🕜 Manage my Food Diary:                       | Ref: NICE Public Health Guidance 46.<br>"Assessing body mass index and waist circumference thresholds for<br>intervening to prevent ill health and premature death among adults                                                                                                      |                        |
| Contact us   frequently asked                 | from black, Asian and other minority ethnic groups in the UK"                                                                                                                                                                                                                        | top of pag             |