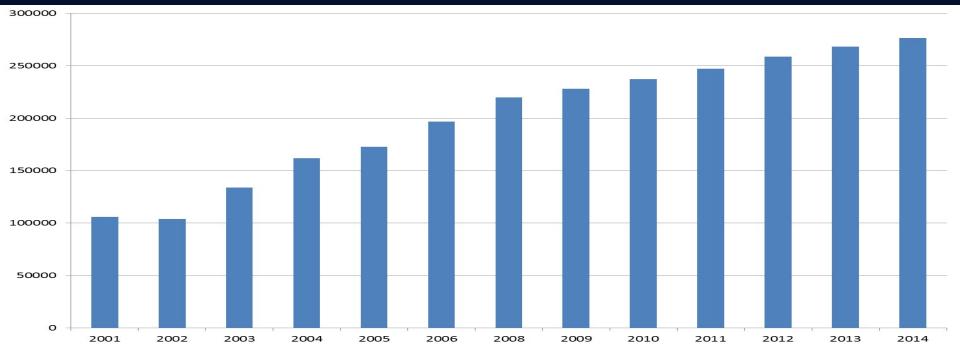

## **Diabetes in Scotland**

Scotland's diabetes prevalence
 2002: 103,835 (2%)
 2014: 276,430 (5.2%)

Type 1: 10.8%; Type 2: 88.3%; Other types: 0.9%

| SCI-Diabetes - Clinical Summary - Microsof                                                  | t Internet Explorer provided by NHS Tayside                   |                            |                                                                                                 |                                                             |
|---------------------------------------------------------------------------------------------|---------------------------------------------------------------|----------------------------|-------------------------------------------------------------------------------------------------|-------------------------------------------------------------|
| 🚱 🗢 🔄 🗙 😵 http://scidc-ph3-web.t                                                            | nhs.tayside.scot. <b>nhs.uk</b> /Phase3/overview/Type2/Gms.as | ж                          | 🔽 🗟 🄶 🔎 God                                                                                     | ogle                                                        |
| Favorites 😵 SCI-Diabetes - Clinical Summary                                                 |                                                               |                            | 🙆 • 🔊 ·                                                                                         | 🗸 🖃 🖛 🛛 Page 🕶 Safety 🕶 Tools 🕶 🕡 🖛 🂙                       |
| SCI-Diabetes                                                                                | <b>Tayside</b><br>(Tayside Practice 3)                        |                            |                                                                                                 | Username: CUNNINGHAM, Scott<br>Designation: Computing Staff |
| Main Menu 🔻 🛨 🔻 User 👻 Help 👻 🧕                                                             | 🕻 Contact 💌 📔 Forms 🔍 🔚 Save 🚔 P                              | int 🏐 Reset 🥑 Undo         | o Reset 📌 Default 👆 Logout                                                                      |                                                             |
| GORDON, Adam                                                                                |                                                               | ar-1961 (52y)              | Gender Male                                                                                     | Patient ID/CHI 2303610065                                   |
| Address An Address Phot                                                                     | ne and Email Diagnosis Ty                                     | pe 2 Diabetes Mellitu      | Treatment Oral Agents (Glitazone                                                                | Allergies not recorded 🛛 😣                                  |
| Population Overview : Type 2 Diabetes - Po                                                  | oulation Overview : Patient Record : Clinical Summa           | гу                         |                                                                                                 | Refresh Page                                                |
|                                                                                             |                                                               |                            |                                                                                                 | <b>_</b>                                                    |
|                                                                                             | Clinical                                                      | Summary                    |                                                                                                 | Help                                                        |
| Diabetic Diagnosis/status<br>Diabetes Type: Ty<br>Next Specialist Clinic Review Date: 21-00 | rpe 2 Diabetes Mellitus 💼 🌀<br>pt-2013 3 Months 💌             | Other:                     | Date of Diagnosis: 16-Jun-                                                                      | 2001                                                        |
| Diabetes Education: Click on Patient Education<br>Latest Education Record: 31-Aug-2         | ation History to view and enter detailed education            | nformation for this patier | nt                                                                                              |                                                             |
| Diabetic Complications<br>CHD No<br>Cerebrovascular Disease No<br>PVD No                    |                                                               | Eye                        | CKD No<br>europathy Yes<br>e Disease No<br>sfunction No                                         |                                                             |
| Biochemistry:<br>HbA1c: 02-Jul-2012<br>Collapse                                             | 82 mmol/mol 🚹 🕞                                               |                            | Total Cholesterol: 27-Apr-2012<br>LDL Cholesterol:                                              | 50 mmol/L 🕞 🕞 mmol/L 🕞                                      |
| Renal Function:                                                                             |                                                               | Urinary Prote              |                                                                                                 |                                                             |
| Creatinine: 02-Jul-201;<br>estimated GFR: 26-Apr-201                                        |                                                               | Microalbumi                | n Concentration: ACR: 07-Apr-2011 50<br>PCR: 26-Apr-2012 50<br>Urinary Protein Status: Abnormal | mg/L 🏠 두 😔<br>mg/mmol 🟠 F 😔 G<br>mg/mmol 🏠                  |
|                                                                                             |                                                               | ACE                        | Inhibitor: ACE Not Prescribed                                                                   |                                                             |
|                                                                                             |                                                               | ACE CI'd/ I                | , , ,                                                                                           | <b>_</b>                                                    |
|                                                                                             |                                                               | AT2 Ar<br>AT2 Cl'd/ I      | ntagonist: AT2 Not Prescribed                                                                   |                                                             |
| Cardiovascular:                                                                             |                                                               |                            |                                                                                                 |                                                             |
| BP: 08 Eab 2013<br>Done                                                                     | 124 / K7 🖍 🚗                                                  |                            | Internet   Protected                                                                            | Mode: Off                                                   |
|                                                                                             |                                                               |                            |                                                                                                 |                                                             |