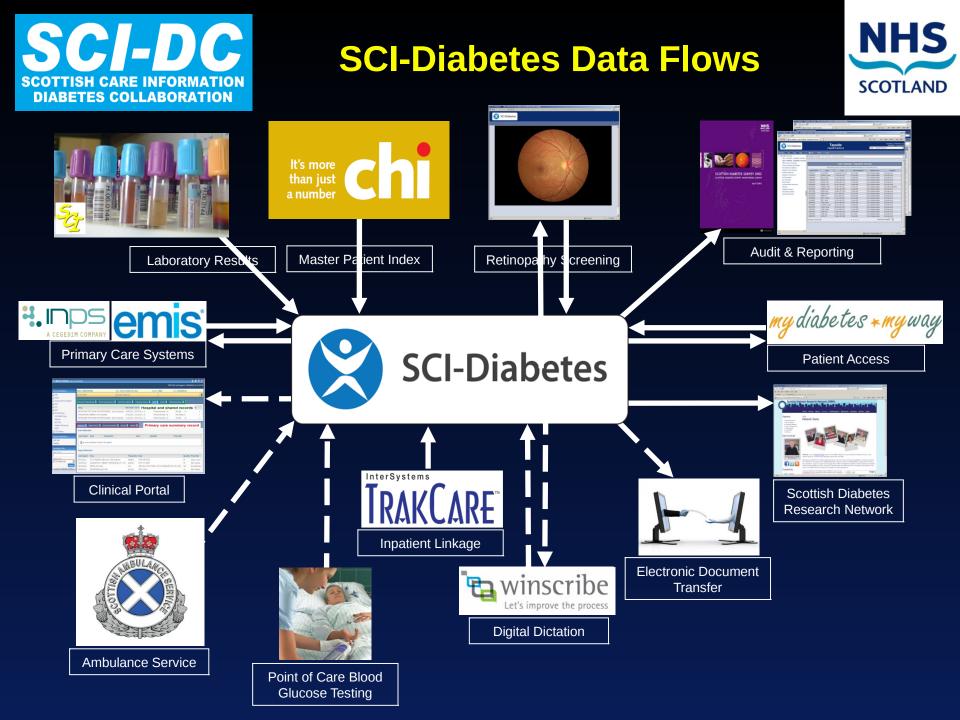

### **SCI Diabetes Collaboration**

### SCI-DC Launched in 2002

- Web-based access to the shared record
- Data captured from multiple sources
- Clinically relevant views on data
- Supporting specialist screening
- Flexible and predefined audit facilities
- Supporting single data-entry
- National coverage from 2006

### SCI-Diabetes