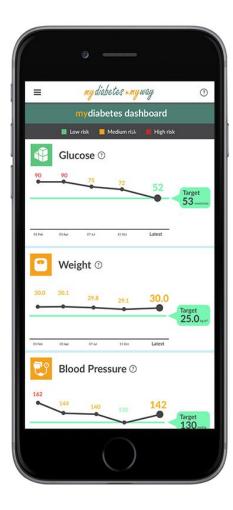

is your personal report based on your last 30 days of blood glucose data.

Please remember to download your meter regularly (at least weekly) to enable accurate data reporting. We recommend checking your blood glucose levels at least 4 times a day and up to 10 times a day as required.

#### Targets:

Pre-breakfast:5-7 mmol/L - Pre-meal:4-7 mmol/L - Post-meal:5-9 mmol/L - Pre-bed:6-8 mmol/L Your health care team may discuss alternative personal or interim targets for you.







### **My Diabetes**

Lorem ipsum dolor sit amet, consectetuer adipiscing elit, sed diam nonummy nibh euismod tincidunt ut laoreet dolore magna

> Register Login



#### Resources

Lorem ipsum dolor sit amet, consectetuer adipiscing elit, sed diam nonummy nibh euismod tincidunt ut laoreet dolore magna

Explore







my diabetes + my way

Dr Scott G Cunningham, Technical Consultant scott.cunningham@nhs.net

www.sci-diabetes.scot.nhs.uk www.mydiabetesmyway.scot.nhs.uk

C @MyDiabetesMyWay

www.facebook.com/mydiabetesmyway