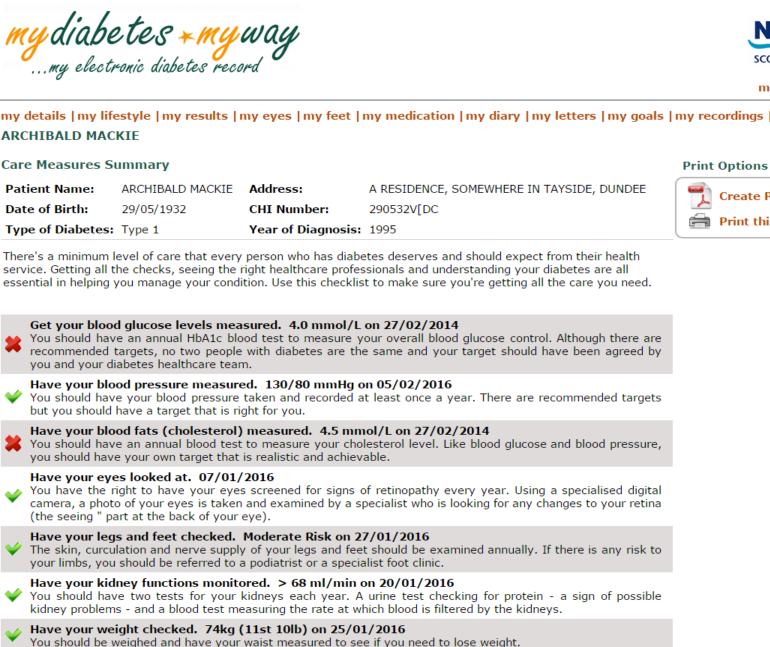

| 74kg (11st 10lb) on 25/01/2016              | No goal set                                                 | Set goal   |
| Waist<br>circumference | 90cm on 17/02/2016                          | No goal set                                                 | Set goal   |
| Smoking status         | Current smoker on 03/02/2016                | No goal set                                                 | Set goal   |
| Cigarettes per<br>day  | Smoking 21 cigarettes per day on 03/02/2016 | Reducing cigarettes to a maximum of 5 per day by 01/09/2016 | Amend goal |

### Print Options

🧞 😒 🔄 🔂 📨 🛄 🥒



Contact your diabetes team | Discussion forum | frequently asked questions

C f dev3.hictest.dundee.ac.uk/patientaccess/summarycaremeasures.aspx

### 🖪 Massimo 🗖 🕅 💥

🧞 🕁 💿 🔄 😚 📨 🛄 🥕 🙀 🏘



#### my preferences | logout

page

my details | my lifestyle | my results | my eyes | my feet | my medication | my diary | my letters | my goals | my recordings | my summaries ARCHIBALD MACKIE

#### Care Measures Summary

| Patient Name:     | ARCHIBALD MACKIE | Address:           | A RESIDENCE, SOMEWHERE IN TAYSIDE, DUNDEE | <b>•</b> | Create PDF     |
|-------------------|------------------|--------------------|-------------------------------------------|----------|----------------|
| Date of Birth:    | 29/05/1932       | CHI Number:        | 290532V[DC                                |          |                |
| Type of Diabetes: | Type 1           | Year of Diagnosis: | 1995                                      |          | Print this pag |

service. Getting all the checks, seein