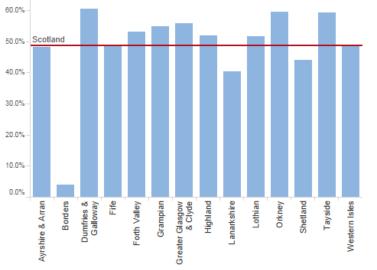

| Type 2          | 18,791  | 18,791  | 18,791  | 18,791  |
|                     | Office Distance |         |         |         |         |





#### Q1/2016 by Measure

(click on a Health Board to highlight all measures)







### MCN Quarterly Audit Q1/2016 - Measures



| Select Health Board | Select Measure                          |       | Select Group | Select Quarter |
|---------------------|-----------------------------------------|-------|--------------|----------------|
| Tayside 💌           | Measure 1: Receive all 9 care processes | • (i) | (All)        | 2016 Q1 🔹      |

#### % of people with diabetes who receive all 9 process of care measurements for diabetes



Type 1 Age 18+

Type 2 & Other Age 18+

Type 1 & Other Age 0-11 Type 1 & Other Age 12-17





| i                        | Numerator | 2016 Q1<br>Denominator | %     |
|--------------------------|-----------|------------------------|-------|
| Type 1 & Other Age 0-11  | 43        | 44                     | 97.7% |
| Type 1 & Other Age 12-17 | 13        | 127                    | 10.2% |
| Type 1 Age 18+           | 667       | 1,875                  | 35.6% |
| Type 2 & Other Age 18+   | 12,628    | 20,521                 | 61.5% |

## EUBIROD

- Reviewed existing diabetes data standards
- Defined common dataset & data dictionary
- Captured local domain knowledge
  - Completeness, recording methods
  - Data quality and validity
  - Other relevant metadata

| Image: | ogout <u>Change Da</u>                                                               |
|--------------------------