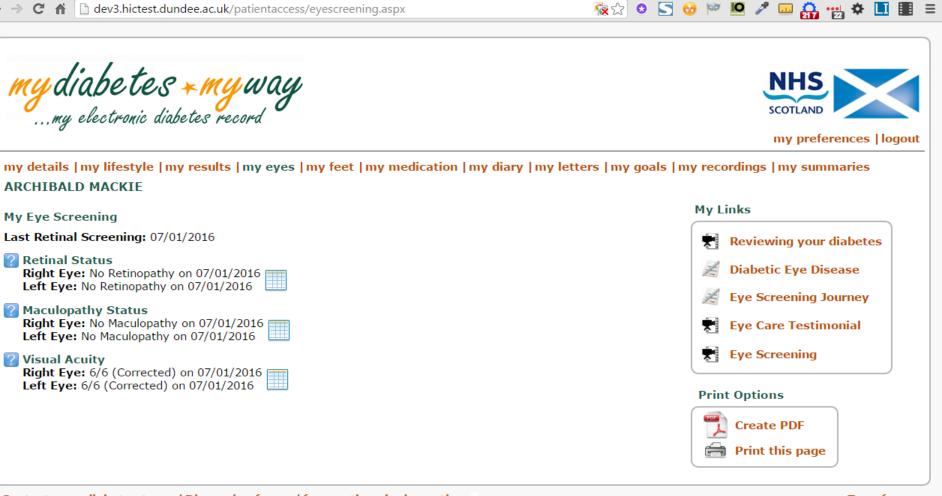

48.0                  | 6.5%                            | Tayside Practice 1 - GPASS, Primary Care |
| 24/08/2007       | 45.0                  | 6.3%                            | Tayside Practice 1 - GPASS, Primary Care |
| 25/10/2005       | 43.0                  | 6.1% Tayside Practice 1 - GPASS |                                          |
| 01/06/2004       | 57.0                  | 7.4%                            | Tayside Practice 1 - GPASS, Primary Care |
| 03/06/2003       | 50.0                  | 6.7%                            | Tayside Practice 1 - GPASS, Primary Care |
| 20/03/2003       | 53.0                  | 7.0%                            | Tayside Practice 1 - GPASS, Primary Care |

🖊 My Eye Screening ×

C 🕺 🗋 dev3.hictest.dundee.ac.uk/patientaccess/eyescreening.aspx



Contact your diabetes team | Discussion forum | frequently asked questions

Top of page





C 🕺 dev3.hictest.dundee.ac.uk/patientaccess/medication.aspx

## 豫 के 🖸 😒 🕬 🙋 🥒 🥒 📠 👘

*my diabe tes + my way* ...my electronic diabetes record



#### my preferences | logout

-

my details | my lifestyle | my results | my eyes | my feet | my medication | my diary | my letters | my goals | my recordings | my summaries ARCHIBALD MACKIE

#### My Medication

| Date       | Drug Name                             | Preparation           | Dose  | Quantity |
|------------|---------------------------------------|-----------------------|-------|----------|
| 29/01/2016 | Bendroflumethiazide (Bendrofluazide)  | TABS 2.5MG            | 1 Tab | 56       |
| 29/01/2016 | Losartan Potassium