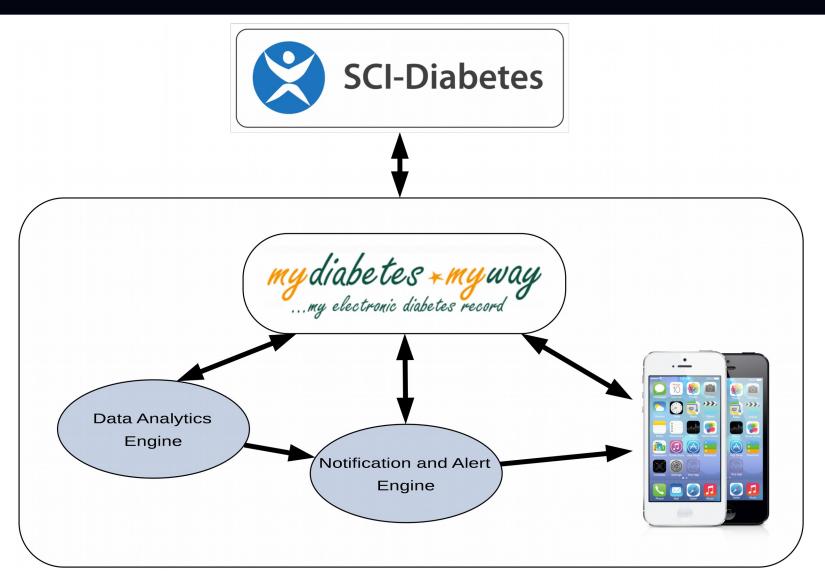

checklist to make sure you're getting all the care you need.

# **Records Access – Current Status**

15,500 people have accessed their records



# **Anecdotal Feedback**

- The knowledge provided helps me understand the normal parameters and where I stand/can improve...
- more information available to me means I can play a more positive role in my treatment...
- Great site and like having the long term history available to put current results in perspective...
- It is great to be able to view all of my results so that I can be more in charge of my diabetes...
- What a fab resource, wish we had this in @NHSEngland

# **Patient-recorded Data**

- Mobile: >1,500 diabetes apps!
- Wearable technology: pumps, CGM, activity
- Home monitoring: BG, BP, weight, CHO



# **Patient-recorded Data**



my diabetes + my way



## **Blood Glucose report for DANIEL MCRAE**

Here is your personal report based on your last 30 days of blood glucose data.

Please remember to download your meter regularly (at least weekly) to enable accurate data reporting. We recommend checking your blood glucose levels at least 4 times a day and up to 10 times a day as required.

#### Targets:

Pre-breakfast:5-7 mmol/L - Pre-meal:4-7 mmol/L - Post-meal:5-9 mmol/L - Pre-bed:6-8 mmol/L Your health care team may discuss alternative personal or interim targets for you.







### **My Diabetes**

Lorem ipsum dolor sit amet, consectetuer adipiscing elit, sed diam nonummy nibh euismod tincidunt ut laoreet dolore magna

> Register Login



#### Resources

Lorem ipsum dolor sit amet, consectetuer adipiscing elit, se