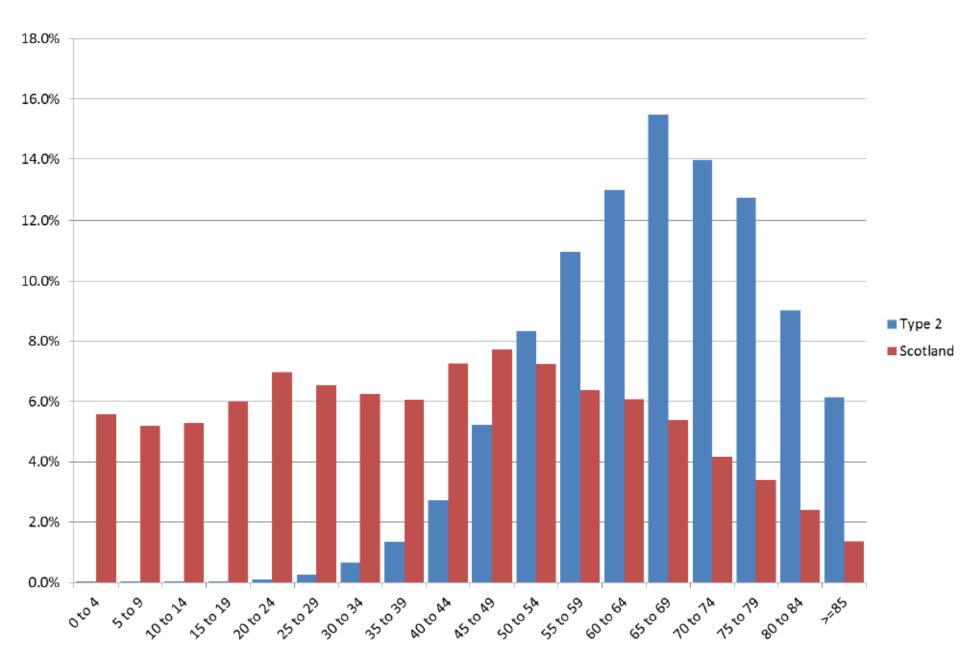

### Scotland's diabetes prevalence

- 2002: 103,835 (2%)
- 2016: 291,981 (5.5%)
  - Type 1: 10%; Type 2: 89%; Other types: 1%

• 153,028 (15.6%) aged 65 and over

Number of people recorded with diabetes (all types).