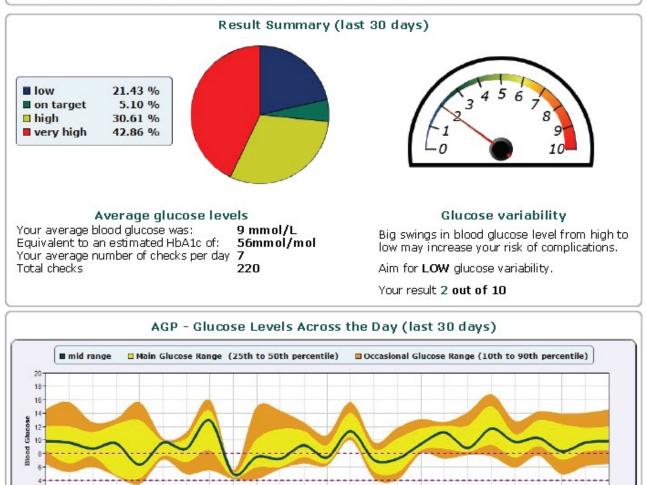

### Scotland's diabetes prevalence

- 2002: 103,835 (2%)
- 2016: 291,981 (5.5%)
  - Type 1: 10%; Type 2: 89%; Other types: 1%

• 153,028 (15.6%) aged 65 and over

Number of people recorded with diabetes (all types).