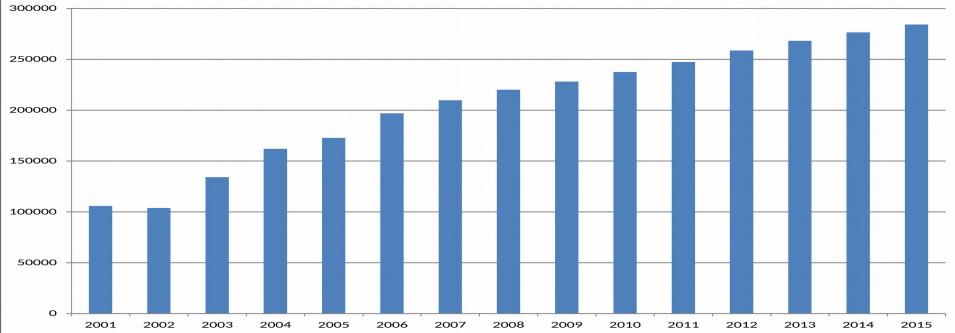

### Scotland's diabetes prevalence

- 2002: 103,835 (2%)
- 2016: 291,981 (5.5%)
  - Type 1: 10%; Type 2: 89%; Other types: 1%

• 153,028 (15.6%) aged 65 and over

Number of people recorded with diabetes (all types).