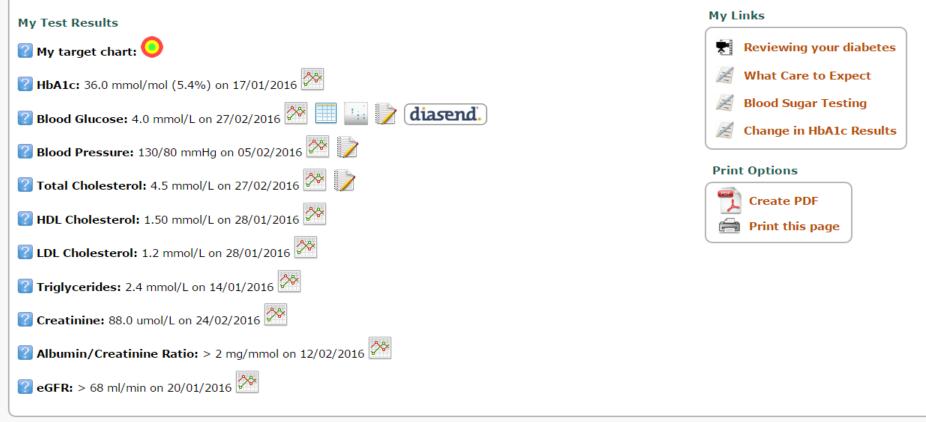

is important to check the name on your insulin.

c) Isophane insulins (Humulin I - Insulatard) and Mixed insulins are cloudy. These insulins need to be resuspended because the insulin is bound to a protamine that slows its action. It is therefore essential to mix the insulin so that it is cloudy in appearance throught out.

#### Insulin comes in:

www.mydiabetesmyway.scot.nhs.uk/Diabetes/default.asp

K My Lifestyle X

C 🏦 🗋 dev3.hictest.dundee.ac.uk/patientaccess/lifestyle.aspx





C 🏦 🗋 dev3.hictest.dundee.ac.uk/patientaccess/testresults.aspx



*my diabetes* + *my way* ...my electronic diabetes record



my preferences | logout

my details | my lifestyle | my results | my eyes | my feet | my medication | my diary | my letters | my goals | my recordings | my summaries ARCHIBALD MACKIE





C 🕯 lev3.hictest.dundee.ac.uk/patientaccess/testresultshistory.aspx?type=hba1c

### 🖪 Massimo 🗖 🛛 🗙

🔒 🗒 🌣

.....

🧞 🕁 🖸 🔄 😚 🔛 🥒

*my diabetes* + *my way* ...my electronic diabetes record

۲



my preferences | logout

-

my details | my lifestyle | my results | my eyes | my feet | my medication | my diary | my letters | my goals | my recordings | my summaries ARCHIBALD MACKIE

#### 🛜 My HbA1c History

Select period to view All



| Date             | IFCC HbA1c (mmol/mol) | DCCT HbA1c (%)                  | Source                                   |
|------------------|-----------------------|---------------------------------|------------------------------------------|
| 17/01/2016 18:55 | 48.0                  | 6.5%                            | Tayside Practice 1 - GPASS, Primary Ca