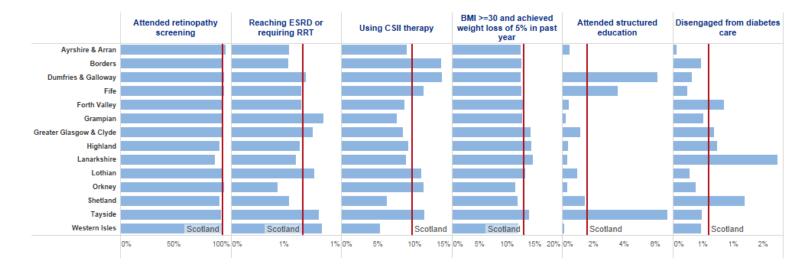

Type 1          | 664     | 664     | 664     | 664     |
|                     | Type 2          | 5,731   | 5,731   | 5,731   | 5,731   |
|                     | Other Diabetes  | 20      | 20      | 20      | 20      |
| Dumfries & Galloway | Type 1          | 924     | 924     | 924     | 924     |
|                     | Type 2          | 8,164   | 8,164   | 8,164   | 8,164   |
|                     | Other Diabetes  | 34      | 34      | 34      | 34      |
| Fife                | Type 1          | 2,066   | 2,066   | 2,066   | 2,066   |
|                     | Type 2          | 18,791  | 18,791  | 18,791  | 18,791  |
|                     | Office Distance |         |         |         |         |





#### Q1/2016 by Measure

(click on a Health Board to highlight all measures)







### MCN Quarterly Audit Q1/2016 - Measures



| Select Health Board | Select Measure                          |       | Select Group | Select Quarter |
|---------------------|-----------------------------------------|-------|--------------|----------------|
| Tayside 💌           | Measure 1: Receive all 9 care processes | • (i) | (All)        | 2016 Q1 🔹      |

#### % of people with diabetes who receive all 9 process of care measurements for diabetes



Type 1 Age 18+

Type 2 & Other Age 18+

Type 1 & Other Age 0-11 Type 1 & Other Age 12-17





| i                        | Numerator | 2016 Q1<br>Denominator | %     |
|--------------------------|-----------|------------------------|-------|
| Type 1 & Other Age 0-11  | 43        | 44                     | 97.7% |
| Type 1 & Other Age