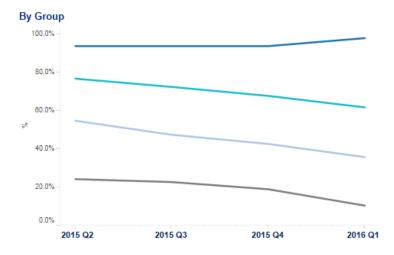

### Scotland's diabetes prevalence

- 2002: 103,835 (2%)
- 2016: 291,981 (5.5%)
  - Type 1: 10%; Type 2: 89%; Other types: 1%

• 153,028 (15.6%) aged 65 and over

Number of people recorded with diabetes (all types).