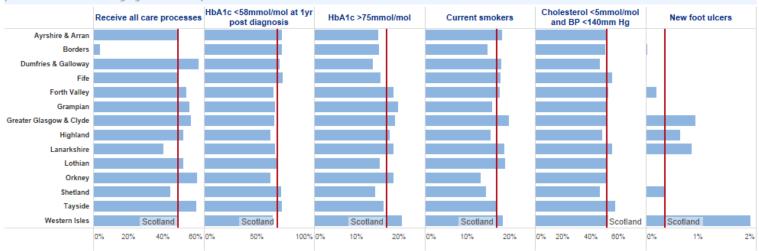

| Type 1          | 664     | 664     | 664     | 664     |
|                     | Type 2          | 5,731   | 5,731   | 5,731   | 5,731   |
|                     | Other Diabetes  | 20      | 20      | 20      | 20      |
| Dumfries & Galloway | Type 1          | 924     | 924     | 924     | 924     |
|                     | Type 2          | 8,164   | 8,164   | 8,164   | 8,164   |
|                     | Other Diabetes  | 34      | 34      | 34      | 34      |
| Fife                | Type 1          | 2,066   | 2,066   | 2,066   | 2,066   |
|                     | Type 2          | 18,791  | 18,791  | 18,791  | 18,791  |
|                     | Office Distance |         |         |         |         |





#### Q1/2016 by Measure

(click on a Health Board to highlight all measures)







### MCN Quarterly Audit Q1/2016 - Measures



| Select Health Board | Select Measure                          |       | Select Group | Select Quarter |
|---------------------|-----------------------------------------|-------|--------------|----------------|
| Tayside 💌           | Measure 1: Receive all 9 care processes | • (i) | (All)        | 2016 Q1 🔹      |

#### % of people with diabetes who receive all 9 process of care measurements for diabetes



Type 1 Age 18+

Type 2 & Other Age 18+

Type 1 & Other Age 0-11 Type 1 & Other Age 12-17





| i                        | Numerator | 2016 Q1<br>Denominator | %     |
|--------------------------|-----------|------------------------|-------|
| Type 1 & Other Age 0-11  | 43        | 44                     | 97.7% |
| Type 1 & Other Ag