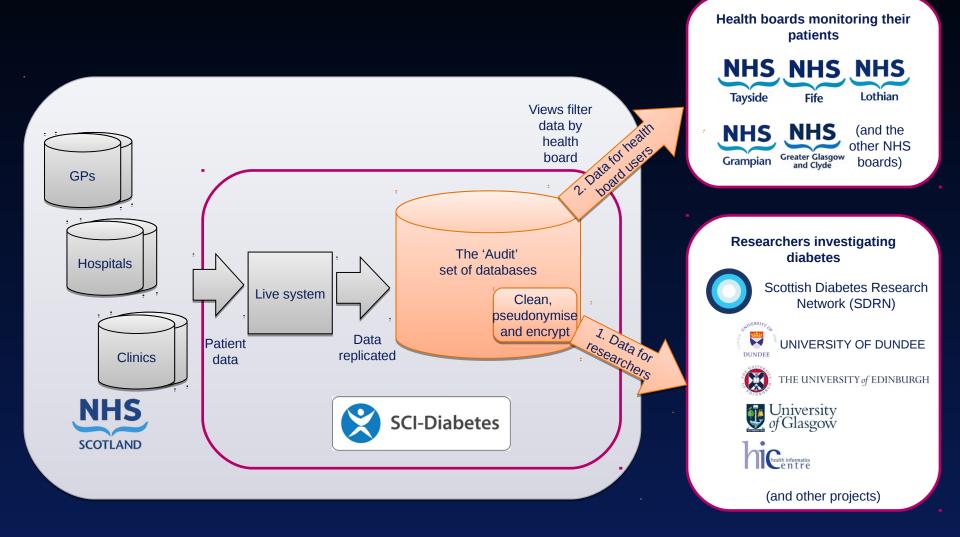

### **SCI Diabetes Collaboration**

### SCI-DC Launched in 2002

- Web-based access to the shared record
- Data captured from multiple sources
- Clinically relevant views on data
- Supporting specialist screening
- Flexible and predefined audit facilities
- Supporting single data-entry
- National coverage from 2006