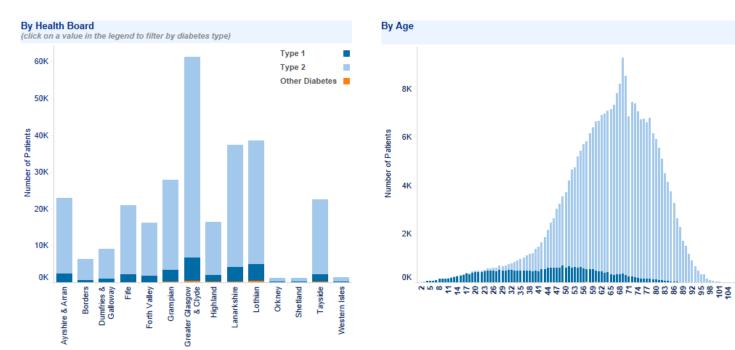

### Scotland's diabetes prevalence

- 2002: 103,835 (2%)
- 2016: 291,981 (5.5%)
  - Type 1: 10%; Type 2: 89%; Other types: 1%

• 153,028 (15.6%) aged 65 and over

Number of people recorded with diabetes (all types).