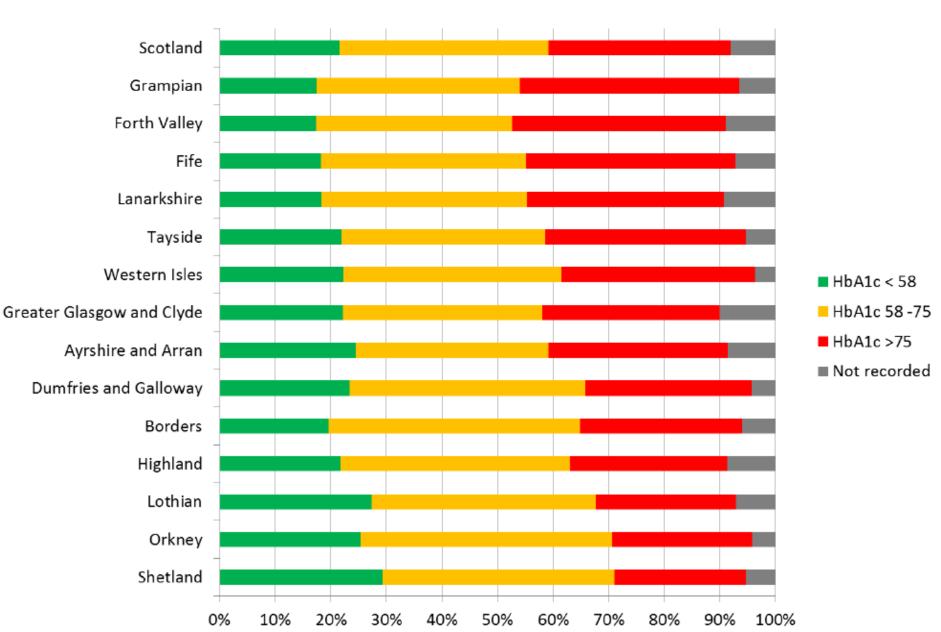

### Scotland's diabetes prevalence

- 2002: 103,835 (2%)
- 2016: 291,981 (5.5%)
  - Type 1: 10%; Type 2: 89%; Other types: 1%

• 153,028 (15.6%) aged 65 and over

Number of people recorded with diabetes (all types).