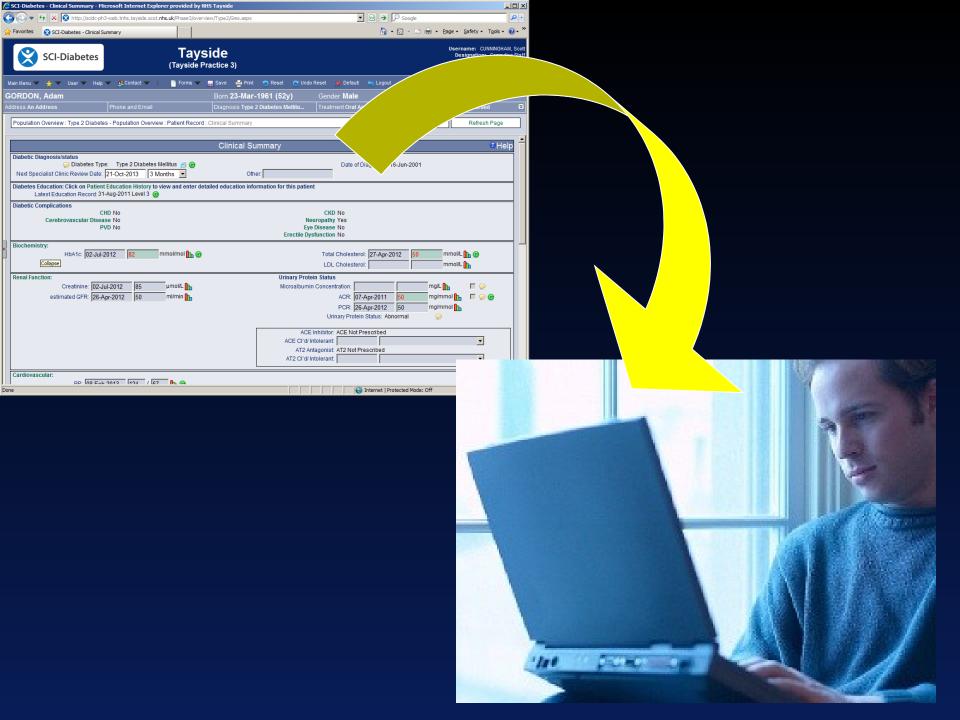

### SCI-DC Launched in 2002

- Web-based access to the shared record
- Data captured from multiple sources
- Clinically relevant views on data
- Supporting specialist screening
- Flexible and predefined audit facilities
- Supporting single data-entry
- National coverage from 2006

### SCI-Diabetes