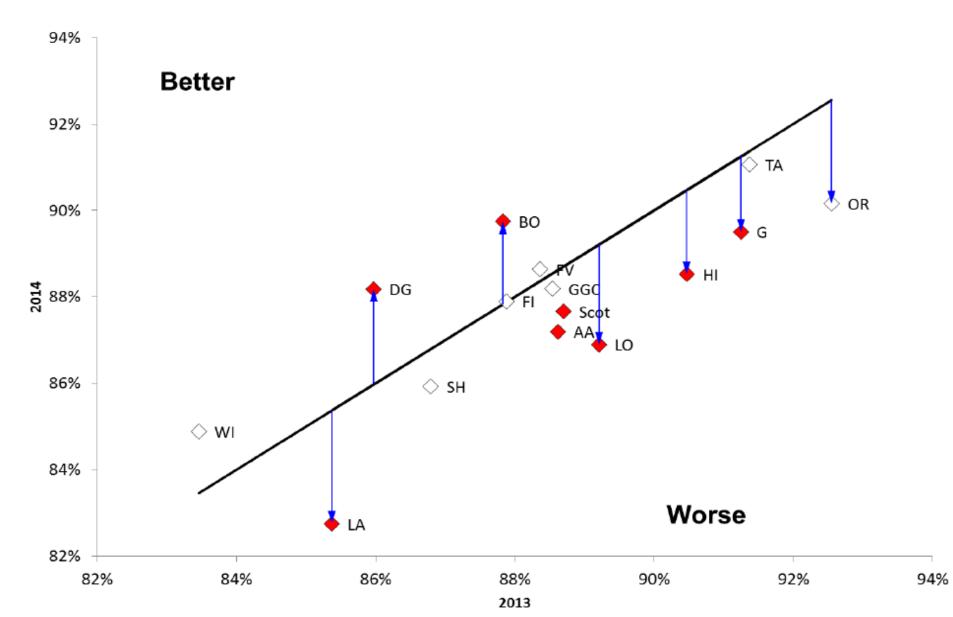

| 212   | 5        | 3      | 60  | 286   | 16       | 5      | 31  | 298      | 16     | 7      | 44  | 97       | 10          | 3      | 30  | Low        |
| Records 1 to 16 of 16         Image: Second se |       |          |        |     |       |          |        |     |          |        |        |     | Rec      | ords per pa | ge 20  | ~   |            |

### **Scottish Diabetes Survey**



Figure 6. Type 2 diabetes: age distribution of people recorded compared with age distribution of general population, Scotland, 2014.



Figure 9. Proportion of people who had a record of BMI from 2013 to 2014: Arrows showing the direction of change have been added for all boards with more than 1.5% change between 2013 and 2014.



Figure 14. Type 1 diabetes: percentage of people in each HbA<sub>1c</sub> category for HbA<sub>1c</sub> recorded in the previous 15 months, by NHS Board, ranked by proportion with HbA<sub>1c</sub> over 75 mmol/mol (9%).





#### MCN Quarterly Audit Q1/2016 - Demographic Overview





| Health Board        | Diabetes type   | 2015 Q2 | 2015 Q3 | 2015 Q4 | 2016 Q1 |
|---------------------|-----------------|---------|---------|---------|---------|
| Ayrshire & Arran    | Type 1          | 2,259   | 2,259   | 2,259   | 2,259   |
|                     | Type 2          | 20,556  | 20,556  | 20,556  | 20,556  |
|                     | Other Diabetes  | 49      | 49      | 49      | 49      |
| Borders             | Type 1          | 664     | 664     | 664     | 664     |
|