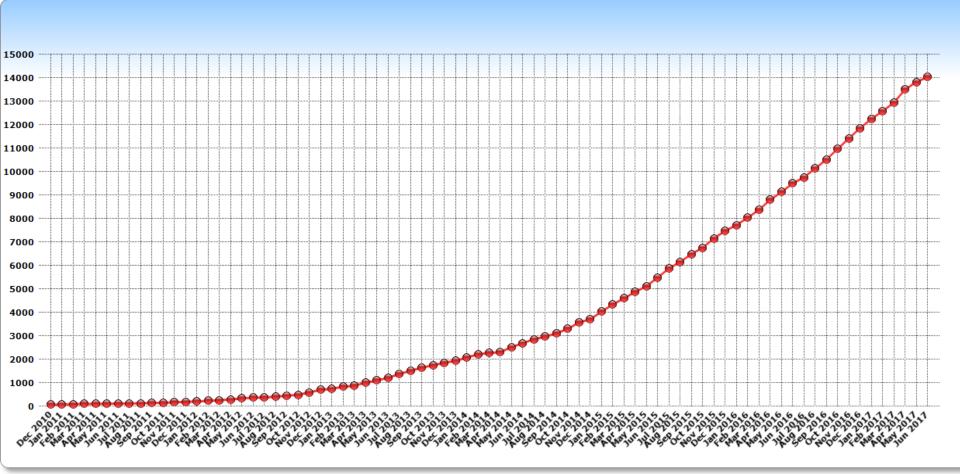

### Scotland's diabetes prevalence

- 2002: 103,835 (2%)
- 2016: 291,981 (5.5%)
  - Type 1: 10%; Type 2: 89%; Other types: 1%

• 153,028 (15.6%) aged 65 and over

Number of people recorded with diabetes (all types).