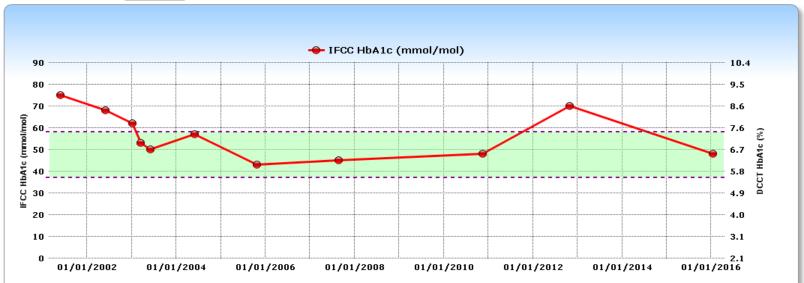

### Scotland's diabetes prevalence

- 2002: 103,835 (2%)
- 2016: 291,981 (5.5%)
  - Type 1: 10%; Type 2: 89%; Other types: 1%

• 153,028 (15.6%) aged 65 and over

Number of people recorded with diabetes (all types).