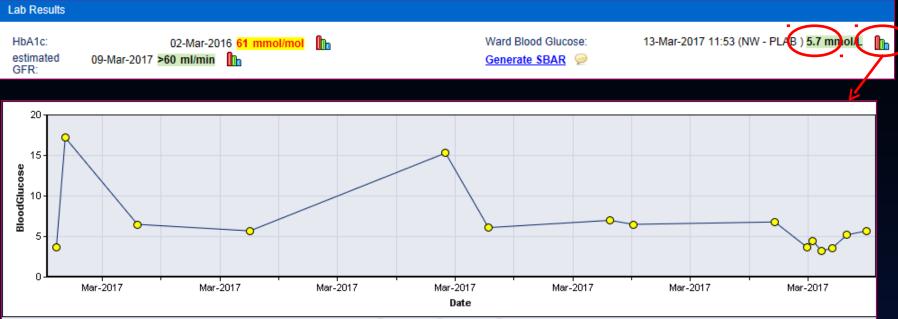

| 😵 SCI-Diabetes - Clinical Summa 🗙                                                                                     |                                                                                    |                                                                                                                                         |                                                                                |                                                           |                                       |
|-----------------------------------------------------------------------------------------------------------------------|------------------------------------------------------------------------------------|-----------------------------------------------------------------------------------------------------------------------------------------|--------------------------------------------------------------------------------|-----------------------------------------------------------|---------------------------------------|
| ← → C 🗋 scidc-ph3-web                                                                                                 | o.tnhs.tayside.scot.nhs.uk/Ph                                                      | nase3/overview/Type2/Gms.aspx                                                                                                           |                                                                                |                                                           | : 🖸 🕄                                 |
| SCI-Diabetes                                                                                                          |                                                                                    | Tay<br>(Tayside                                                                                                                         | <b>/side</b><br>Practice 3)                                                    |                                                           | Patient record is in data entry mode. |
| Main Menu 🛨 User Help                                                                                                 | 👬Domains 📌Contact                                                                  | 🗋 Forms 🛛 🔚 Save 🚔 Print 🏷 Res                                                                                                          | et 🕜 Undo Reset 📌 Default 🦛 Logout                                             | t (CUNNINGHAM, Scott)                                     |                                       |
| BALL, Dennis                                                                                                          | Patient ID/CHI                                                                     |                                                                                                                                         |                                                                                | nder Female                                               |                                       |
| Address An Address, In A Town<br>Navigation < Population Overvie                                                      |                                                                                    | Tayside Practice 3, Tay<br>erview > Patient Record > Clinical Summary                                                                   |                                                                                | atment Insulin + Oral Agent                               | 🔷 Allergies recorded 🛛 🕞 🧟 Refresh    |
| Apatient Record     E Patient Facilitation     E Demographics                                                         | Diabetic Diagnosis/Status                                                          | ennew - Fallent record - cimical Summary                                                                                                | Clinical Summary                                                               |                                                           | () Help                               |
| Clinical Summary<br>QOF Summary<br>Paediatrics<br>DSN                                                                 | Diabetes Type:<br>Date of Diagnosis:<br><mark>Prescribing Timeline Function</mark> | Type 2 Diabetes Mellitus 🛛 🗐 $\bigcirc$<br>10-Sep-2004                                                                                  | Next Specialist Clinic<br>Review:<br>Other:                                    | 02-Sep-2015 Other V                                       | <u>۵</u>                              |
| <ul> <li>Specialist Clinic Support</li> </ul>                                                                         | Diabetes Education:(Patient Educ                                                   | ation History) (view and enter detailed educ                                                                                            | ation information for this patient)                                            |                                                           |                                       |
| <ul> <li> <u>▲</u>Detailed Clinical Record<br/><u>■</u> Patient Support<br/><u>■</u> Data Quality         </li> </ul> | Latest Participated<br>Education Record:                                           | P                                                                                                                                       | <u>My Diabetes My Way:</u><br>Last Accessed:                                   | Not Registered <i>ஒ</i>                                   |                                       |
|                                                                                                                       | Diabetic Complications                                                             |                                                                                                                                         |                                                                                |                                                           |                                       |
|                                                                                                                       | CHD<br>Cerebrovascular Disease<br>PVD<br>History of actively excluded diagr        | Not Recorded <u>record no diagnosis</u><br>Not Recorded <u>record no diagnosis</u><br>Not Recorded <u>record no diagnosis</u><br>oses 💼 | <u>CKD</u><br><u>Neuropathy</u><br>Eve Disease                                 | Not Recorded <u>record no diac</u><br>Yes<br>Not Recorded | nosis                                 |
|                                                                                                                       | Diabetes Cross-Disciplinary Ind<br>Overall DXDI score: 28-Jul-2015                 |                                                                                                                                         |                                                                                |                                                           |                                       |
|                                                                                                                       | Biochemistry:                                                                      |                                                                                                                                         |                                                                                |                                                           |                                       |
|                                                                                                                       | HbA1c:                                                                             | 04-May-2016 <b>45 m</b> mol/mol 🕕                                                                                                       | Total Cholesterol:<br>Non-HDL<br>Cholesterol:                                  | 27-Dec-2012 36<br>mmol/L 🏠                                | nmovL 距                               |
|                                                                                                                       | Renal Care:                                                                        |                                                                                                                                         |                                                                                |                                                           |                                       |
|                                                                                                                       | Renal Function                                                                     |                                                                                                                                         | Urinary Protein Statu                                                          | IS                                                        |                                       |
|                                                                                                                       | Creatinine:<br>estimated GFR:                                                      | 01-Aug-2011 <b>115</b> µmol/L ኬ<br>27-Dec-2012 <b>58</b> ml/min ኬ                                                                       | ACR:<br>Microalbumin<br>Concentration:<br>PCR:<br>Urinary Protein<br>Status: 🧽 |                                                           | ng/mmol ኬ 🦳 🥪<br>ng/L ኬ 👘 🧔           |
|                                                                                                                       | Cardiovascular:                                                                    |                                                                                                                                         |                                                                                |                                                           |                                       |
|                                                                                                                       | BP <sup>.</sup>                                                                    | 05 km 2014 420 4 02 Mb                                                                                                                  |                                                                                |                                                           |                                       |